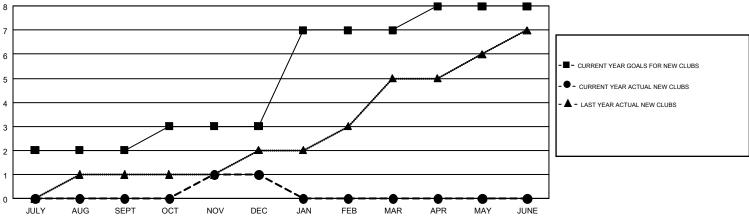

## GMT MONTHLY MEMBERSHIP PROGRESS REPORT

Results as of: 12/31/2017

Multiple District 31

**LOCATION: NORTH CAROLINA** 

STACEY JONES

| GMT: STACE    | Y JONES       |             |               | _                              |                           |                         | GMT CA 1                                     |  |
|---------------|---------------|-------------|---------------|--------------------------------|---------------------------|-------------------------|----------------------------------------------|--|
|               | Club          | s           |               | Members  RESULTS FOR 2017-2018 |                           |                         |                                              |  |
|               | RESULTS FOR   | R 2017-2018 |               |                                |                           |                         |                                              |  |
| QUARTER       | NEW CLUB GOAL | NEW CLUBS   | DROPPED CLUBS | QUARTER                        | MEMBER GROWTH NET<br>GOAL | MEMBER GROWTH<br>ACTUAL | DROPPED MEMBERS ACTUAL (including transfers) |  |
| JULY/AUG/SEPT | 2             | 0           | 4             | JULY/AUG/SEPT                  | 138                       | 130                     | 213                                          |  |
| OCT/NOV/DEC   | 1             | 1           | 7             | OCT/NOV/DEC                    | 98                        | 142                     | 304                                          |  |
| JAN/FEB/MAR   | 4             | 0           | 0             | JAN/FEB/MAR                    | 245                       | 0                       | 0                                            |  |
| APR/MAY/JUNE  | 1             | 0           | 0             | APR/MAY/JUNE                   | 102                       | 0                       | 0                                            |  |