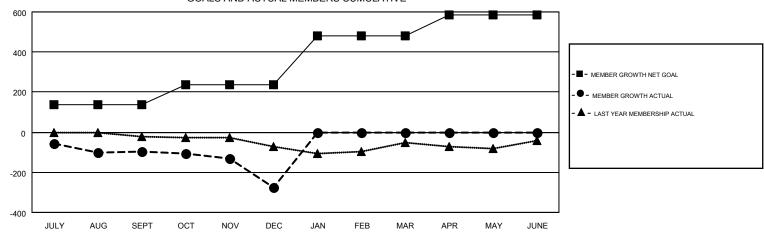

## GMT MONTHLY MEMBERSHIP PROGRESS REPORT

Results as of: 12/31/2017

Multiple District 31

**LOCATION: NORTH CAROLINA** 

STACEY JONES

| GMT: STACE    | Y JONES       |             |               | _                              |                           |                         | GMT CA 1                                     |  |
|---------------|---------------|-------------|---------------|--------------------------------|---------------------------|-------------------------|----------------------------------------------|--|
|               | Club          | s           |               | Members  RESULTS FOR 2017-2018 |                           |                         |                                              |  |
|               | RESULTS FOR   | R 2017-2018 |               |                                |                           |                         |                                              |  |
| QUARTER       | NEW CLUB GOAL | NEW CLUBS   | DROPPED CLUBS | QUARTER                        | MEMBER GROWTH NET<br>GOAL | MEMBER GROWTH<br>ACTUAL | DROPPED MEMBERS ACTUAL (including transfers) |  |
| JULY/AUG/SEPT | 2             | 0           | 4             | JULY/AUG/SEPT                  | 138                       | 130                     | 213                                          |  |
| OCT/NOV/DEC   | 1             | 1           | 7             | OCT/NOV/DEC                    | 98                        | 142                     | 304                                          |  |
| JAN/FEB/MAR   | 4             | 0           | 0             | JAN/FEB/MAR                    | 245                       | 0                       | 0                                            |  |
| APR/MAY/JUNE  | 1             | 0           | 0             | APR/MAY/JUNE                   | 102                       | 0                       | 0                                            |  |